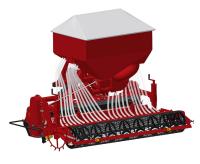

Options

- Tire roller - Cast iron grooved disc roller + Scraper - Pneumatic seeder : SMA 250 / SMA 300 - Anti-groove system (ARS)