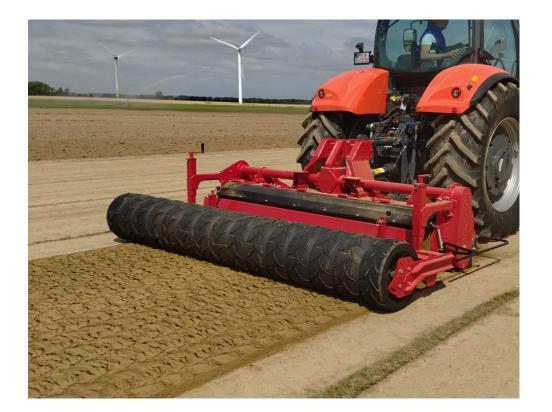

## STONE BURIERS FOR TRACTORS

**Option : Pneumatic seeder** 

**Option : Anti-groove system (ARS)** 

These soils preparer and stone buriers are designed for tractors. It allows the building or renovation of green spaces by preparing the seed bed before seeding. The machine is multi-purpose, it allows tilling, burying (stones, rubbish, herbs, etc.), levelling, mixing and rolling the surface. The use is done live or on a ground previously decompacted in depth.

## Technical details :

| Machines                                     | RX 250                                                 | RX 300               | RX 370                                            |
|----------------------------------------------|--------------------------------------------------------|----------------------|---------------------------------------------------|
| Working width                                | 2500 mm (98" 1/2)                                      | 3050 mm (120'')      | 3680 mm (145'')                                   |
| Total width                                  | 3370 mm (132" 1/2)                                     | 3870 mm (152'' 1/4)  | 4620 mm (182'')                                   |
| Weight with mesh metal roller                | 1934 Kg (4263.7 lb)                                    | 2192 Kg (4832.5 lb)  | 2499 Kg (5509.3 lb)                               |
| Tractor : Required power                     | 110 - 150 CV                                           | 110 - 160 CV         | 130 - 180 CV                                      |
| Tractor : Max track width                    | 2.45 meters (96" 1/2)                                  | 3 meters (118" 1/10) | 3.60 meters (141" 3/4)                            |
| Working depth (max)                          | 220 mm (8" 1/2)                                        |                      |                                                   |
| Rotor outer diameter                         | 630 mm (24" 3/4)                                       |                      |                                                   |
| Depth adjustment                             | Support on rear roller adjustable by screw jacks       |                      |                                                   |
| Number of blades                             | 72                                                     | 90                   | 108                                               |
| Grid finger spacing                          | 20 mm (4/5'')                                          |                      |                                                   |
| 3 point hitch                                | Categories 2 & 3                                       |                      |                                                   |
| PTO speed                                    | 1000 tr/min                                            |                      |                                                   |
| Tractor forward speed                        | 0,8 to 1,5 km/h (0.5 to 0.9 mph)                       |                      |                                                   |
| Transmission                                 | Angle gearbox + Oil bath chains                        |                      |                                                   |
| Machine drive type                           | Dual drive                                             |                      |                                                   |
| Security                                     | Torque limiter in oil bath at each end of the rotor    |                      |                                                   |
| Transport dimension<br>w x L x H             | 3370mm x 2360mm x 1290mm<br>(132" 1/2 x 93" x 50" 3/4) |                      | 4620mm x 1980mm x 1295mm<br>(182'' x 78'' x 51'') |
| Weight with cast iron<br>notched disc roller | 2280 Kg (5036.5 lb)                                    | 2588 Kg (5705.5 lb)  | 2978 Kg (6565.3 lb)                               |
| Weight with tire roller                      | 2138 Kg (4713.4 lb)                                    | 2431 Kg (5359.4 lb)  | 2779 Kg (6126.6 lb)                               |