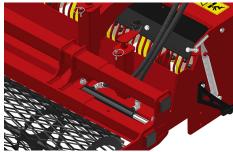

- Rear mesh roller side adjustment device by cylinder

- Cast iron grooved disc roller + Scraper

- Stainless Steel Splice Seeder : SMC 150 / SMC 180 / SMC 200

Options

- Gravity Grass Seeder : SG 150 for RDL 150