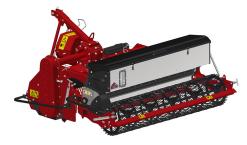

## STONE BURIERS FOR TRACTORS

Option : Hydraulic movement of the mesh metal roller frame

Option : Stainless Steel Splice Seeder (SMC) or Gravity Grass Seeder (SG) These soils preparer and stone buriers are designed for tractors. It allows the building or renovation of green spaces by preparing the seed bed before seeding. The machine is multi-purpose, it allows tilling, burying (stones, rubbish, herbs, etc.), levelling, mixing and rolling the surface. The use is done live or on a ground previously decompacted in depth.

## Technical details :

| Machines                                  | RDL 150                                          | RDL 180                                            | RDL 200                  | RDL 250                                              |
|-------------------------------------------|--------------------------------------------------|----------------------------------------------------|--------------------------|------------------------------------------------------|
| Working width                             | 1500 mm (59'')                                   | 1774 mm (69"3/4)                                   | 1984 mm (78'')           | 2492 mm (98'')                                       |
| Total width                               | 1950 mm (76"3/4)                                 | 2240 mm (88"1/4)                                   | 2475 mm (97''1/2)        | 2944 mm (116")                                       |
| Weight with mesh metal roller             | 798 Kg<br>(1759.2 lb)                            | 915 Kg<br>(2017.2 lb)                              | 965 Kg<br>(2127.4 lb)    | 1134 Kg<br>(2500 lb)                                 |
| Tractor : Required power                  | 45 - 60 CV                                       | 50 - 70 CV                                         | 55 - 80 CV               | 70 - 90 CV                                           |
| Tractor : Max track width                 | 1.80 meters<br>(71'')                            | 1.84 meters<br>(72'' 1/2)                          | 1.91 meters<br>(75" 1/5) | 2.35 meters<br>(92" 1/2)                             |
| Working depth (max)                       | 160 mm (6" 1/4)                                  |                                                    |                          |                                                      |
| Rotor outer diameter                      | 510 mm (20'')                                    |                                                    |                          |                                                      |
| Depth adjustment                          | Support on rear roller adjustable by screw jacks |                                                    |                          |                                                      |
| Number of blades                          | 48                                               | 54                                                 | 60                       | 72                                                   |
| Grid finger spacing                       | 20 mm (4/5")                                     |                                                    |                          |                                                      |
| 3 point hitch                             | Categories 1 & 2                                 |                                                    |                          |                                                      |
| PTO speed                                 | 540 tr/min                                       |                                                    |                          |                                                      |
| Tractor forward speed                     | 0,8 to 1,5 Km/h (0.5 to 0.9 mph)                 |                                                    |                          |                                                      |
| Transmission                              | Angle gearbox + Oil bath chain                   |                                                    |                          |                                                      |
| Security                                  | Torque limiter with dry friction and flywheel    |                                                    |                          |                                                      |
| Transport dimension<br>w<br>L<br>H        | 1930mm (76")<br>1880mm (74")<br>1120mm (44")     | 2190mm (86"1/4)<br>1920mm (75"1/2)<br>1120mm (44") |                          | 2920mm (115'')<br>1890mm (74'' 1/2)<br>1120mm (44'') |
| Weight with cast iron notched disc roller | 955 Kg<br>(2105.4 lb)                            | 1120 Kg<br>(2469.1 lb)                             | 1198 Kg<br>(2641.1 lb)   | 1421 Kg<br>(3132.7 lb)                               |