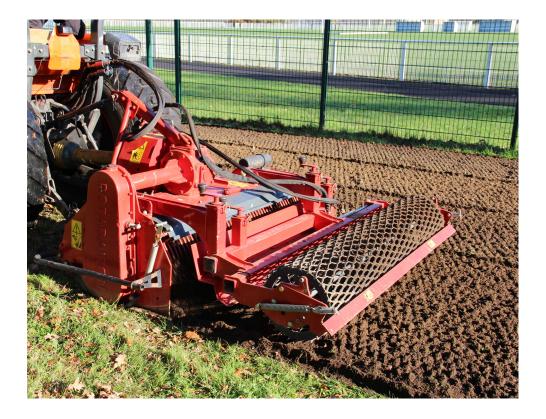

## STONE BURIERS FOR TRACTORS

Option : Hydraulic movement of the mesh metal roller frame

Option : Stainless Steel Splice Seeder (SMC) or Gravity Grass Seeder (SG) These soils preparer and stone buriers are designed for tractors. It allows the building or renovation of green spaces by preparing the seed bed before seeding. The machine is multi-purpose, it allows tilling, burying (stones, rubbish, herbs, etc.), levelling, mixing and rolling the surface. The use is done live or on a ground previously decompacted in depth.

## Technical details :

| Machines                                  | RDL 150                                          | RDL 180                                            | RDL 200                  | RDL 250                                              |
|-------------------------------------------|--------------------------------------------------|----------------------------------------------------|--------------------------|------------------------------------------------------|
| Working width                             | 1500 mm (59'')                                   | 1774 mm (69"3/4)                                   | 1984 mm (78'')           | 2492 mm (98'')                                       |
| Total width                               | 1950 mm (76"3/4)                                 | 2240 mm (88"1/4)                                   | 2475 mm (97''1/2)        | 2944 mm (116")                                       |
| Weight with mesh metal roller             | 798 Kg<br>(1759.2 lb)                            | 915 Kg<br>(2017.2 lb)                              | 965 Kg<br>(2127.4 lb)    | 1134 Kg<br>(2500 lb)                                 |
| Tractor : Required power                  | 45 - 60 CV                                       | 50 - 70 CV                                         | 55 - 80 CV               | 70 - 90 CV                                           |
| Tractor : Max track width                 | 1.80 meters<br>(71'')                            | 1.84 meters<br>(72'' 1/2)                          | 1.91 meters<br>(75" 1/5) | 2.35 meters<br>(92" 1/2)                             |
| Working depth (max)                       | 160 mm (6" 1/4)                                  |                                                    |                          |                                                      |
| Rotor outer diameter                      | 510 mm (20'')                                    |                                                    |                          |                                                      |
| Depth adjustment                          | Support on rear roller adjustable by screw jacks |                                                    |                          |                                                      |
| Number of blades                          | 48                                               | 54                                                 | 60                       | 72                                                   |
| Grid finger spacing                       | 20 mm (4/5")                                     |                                                    |                          |                                                      |
| 3 point hitch                             | Categories 1 & 2                                 |                                                    |                          |                                                      |
| PTO speed                                 | 540 tr/min                                       |                                                    |                          |                                                      |
| Tractor forward speed                     | 0,8 to 1,5 Km/h (0.5 to 0.9 mph)                 |                                                    |                          |                                                      |
| Transmission                              | Angle gearbox + Oil bath chain                   |                                                    |                          |                                                      |
| Security                                  | Torque limiter with dry friction and flywheel    |                                                    |                          |                                                      |
| Transport dimension<br>w<br>L<br>H        | 1930mm (76")<br>1880mm (74")<br>1120mm (44")     | 2190mm (86"1/4)<br>1920mm (75"1/2)<br>1120mm (44") |                          | 2920mm (115'')<br>1890mm (74'' 1/2)<br>1120mm (44'') |
| Weight with cast iron notched disc roller | 955 Kg<br>(2105.4 lb)                            | 1120 Kg<br>(2469.1 lb)                             | 1198 Kg<br>(2641.1 lb)   | 1421 Kg<br>(3132.7 lb)                               |