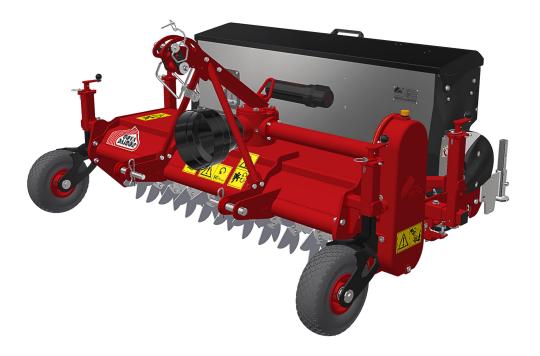

## *RG* 140/200 ROTADAIRON<sup>®</sup>

## KNIFE OVERSEEDING MACHINE

Special tire roller

Clean cut by sharp discs

These overseeding machines allow you to perform your over-seeding operations in an economical way. The rotating knives create a groove in which the pods deposit the seeds. The machine allows a high precision seeding which is obtained by volumetric adjustment of all the cells constituting the rotor of the seed drill. The furrows are closed, naturally, by the elasticity of the grass but also by the passage of the roller with special tires. The cleaning of the tank is simplified thanks to the tool-free extraction of the agitator.

## **OVERSEEDING**