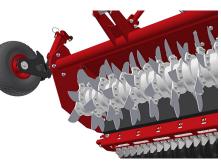

## KNIFE OVERSEEDING MACHINE

Special tire roller

Clean cut by sharp discs

These overseeding machines allow you to perform your over-seeding operations in an economical way. The rotating knives create a groove in which the pods deposit the seeds. The machine allows a high precision seeding which is obtained by volumetric adjustment of all the cells constituting the rotor of the seed drill. The furrows are closed, naturally, by the elasticity of the grass but also by the passage of the roller with special tires. The cleaning of the tank is simplified thanks to the tool-free extraction of the agitator.