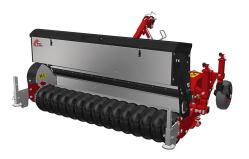

## KNIFE OVERSEEDING MACHINE

Special tire roller

Clean cut by sharp discs

These overseeding machines allow you to perform your over-seeding operations in an economical way. The rotating knives create a groove in which the pods deposit the seeds. The machine allows a high precision seeding which is obtained by volumetric adjustment of all the cells constituting the rotor of the seed drill. The furrows are closed, naturally, by the elasticity of the grass but also by the passage of the roller with special tires. The cleaning of the tank is simplified thanks to the tool-free extraction of the agitator.