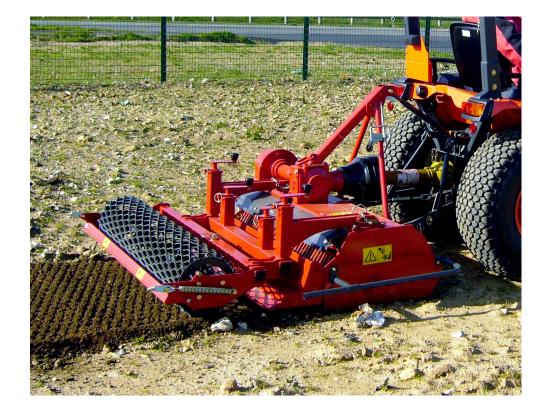

## STONE BURIERS FOR MICRO-TRACTORS

Option : Hydraulic movement of the mesh metal roller frame

Option : Stainless Steel Splice Seeder (SMC) or Gravity Grass Seeder (SG) These soils preparer and stone buriers are designed for tractors. It allows the building or renovation of green spaces by preparing the seed bed before seeding. The machine is multi-purpose, it allows tilling, burying (stones, rubbish, herbs, etc.), levelling, mixing and rolling the surface. The use is done live or on a ground previously decompacted in depth.

## Technical details :

| Machines                                     | RD 100                                           | RD 130                                                   | RD 145                                                |
|----------------------------------------------|--------------------------------------------------|----------------------------------------------------------|-------------------------------------------------------|
| Working width                                | 1100 mm (43" 1/4)                                | 1338 mm (52" 3/4)                                        | 1500 mm (59'')                                        |
| Total width                                  | 1610 mm (63" 1/2)                                | 1840 mm (72'' 1/2)                                       | 2005 mm (79'')                                        |
| Weight with mesh metal roller                | 405 Kg (892.8 lb)                                | 450 Kg (992 lb)                                          | 515 Kg (1135.3 lb)                                    |
| Tractor : required power                     | 22 - 35 CV                                       | 25 - 45 CV                                               | 30 - 50 CV                                            |
| Tractor : max track width                    | 1.34 meters<br>(52" <sub>3/4</sub> )             | 1.62 meters<br>(63" 3/4)                                 | 1.54 meters<br>(60" 5/8)                              |
| Working depth (max)                          | 140 mm (5" 1/2)                                  |                                                          |                                                       |
| Rotor outer diameter                         | 400 mm (15" <sub>3/4</sub> )                     |                                                          |                                                       |
| Depth adjustment                             | Support on rear roller adjustable by screw jacks |                                                          |                                                       |
| Number of blades                             | 36                                               | 42                                                       | 48                                                    |
| Grid finger spacing                          | 20 mm (4/5")                                     |                                                          |                                                       |
| 3 point hitch                                | Categories 1 & 2                                 |                                                          |                                                       |
| PTO speed                                    | 540 tr/min                                       |                                                          |                                                       |
| Tractor forward speed                        | 0.8 to 1.5 Km/h (0.5 to 0.9 mph)                 |                                                          |                                                       |
| Transmission                                 | Angle gearbox + Oil bath chain                   |                                                          |                                                       |
| Security                                     | Oil bath torque limiter at the end of the rotor  |                                                          |                                                       |
| Transport dimension<br>w x L x H             |                                                  | 1760mm x 1570mm x 995mm<br>(69" 1/4 x 61" 3/4 x 39" 1/4) | 1920mm x 1570mm x 1065mm<br>(75" 1/2 x 61" 3/4 x 42") |
| Weight with cast iron<br>notched disc roller |                                                  | 525 kg (1157.4 lb)                                       | 615 Kg (1355.8 lb)                                    |
|                                              |                                                  |                                                          |                                                       |