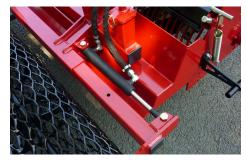

Options

- Rear mesh roller side adjustment device by cylinder - Cast-iron notched discs roller frame (RD 130 / RD 145)

> - Stainless Steel Splice Seeder : SMC 100 / SMC 130 / SMC 145 - Gravity Grass Seeder : SG 100 / SG 130 / SG 145