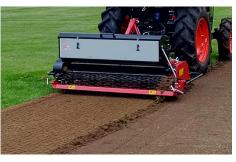

## STONE BURIERS FOR MICRO-TRACTORS

Option : Hydraulic movement of the mesh metal roller frame

Option : Stainless Steel Splice Seeder (SMC) or Gravity Grass Seeder (SG) These soils preparer and stone buriers are designed for tractors. It allows the building or renovation of green spaces by preparing the seed bed before seeding. The machine is multi-purpose, it allows tilling, burying (stones, rubbish, herbs, etc.), levelling, mixing and rolling the surface. The use is done live or on a ground previously decompacted in depth.

Options

- Rear mesh roller side adjustment device by cylinder - Cast-iron notched discs roller frame (RD 130 / RD 145)

> - Stainless Steel Splice Seeder : SMC 100 / SMC 130 / SMC 145 - Gravity Grass Seeder : SG 100 / SG 130 / SG 145